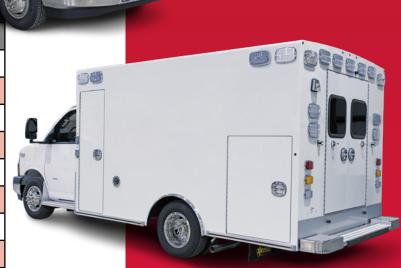

# DEPENDABLE PERFORMANCE IN A COMPACT DESIGN

The Express delivers proven Braun reliability with measurable advantages—the efficient 144" module significantly reduces operational costs through decreased downtime and lower maintenance requirements.

Available as a Type III configuration with two versatile chassis options, the Express provides the performance your department demands without stretching your financial resources.