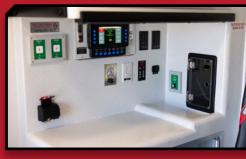

### **CUSTOMIZABLE CRAFTSMANSHIP**

**FULLY CUSTOMIZABLE** 

Your vehicle, your way with options to match your every need

TWO CHASSIS OPTIONS

Choose the right chassis with Ford or Chevy

**CUSTOMIZE FRONT ALS CABINET** 

Optional MedVault narcotics locker