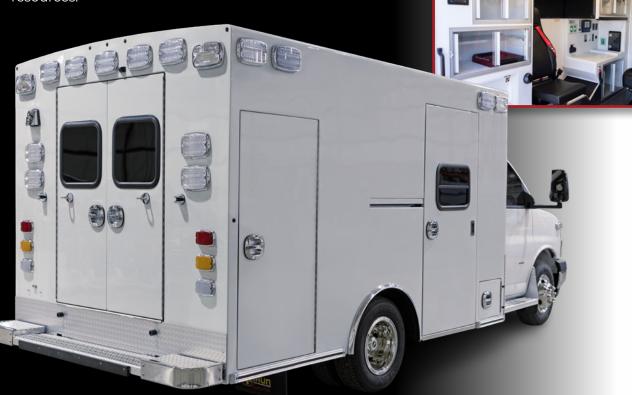

# DEPENDABLE PERFORMANCE IN A COMPACT DESIGN

The Express delivers proven Braun reliability with measurable advantages—the efficient 144" module significantly reduces operational costs through decreased downtime and lower maintenance requirements.

Available as a Type III configuration with two versatile chassis options, the Express provides the performance your department demands without stretching your financial resources.

### **LEGACY QUALITY**

SOLIDBODY™ CONSTRUCTION

Life-saving strength, also efficiently reduces fuel and operational costs

LIFETIME STRUCTURAL WARRANTY

One of the most comprehensive warranties

in the industry, transferable through