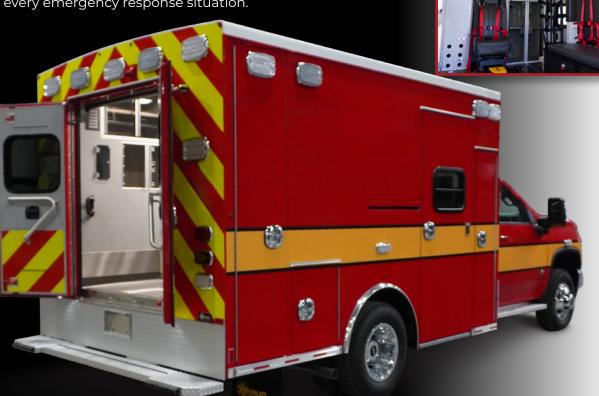

# TAILORED TO FIT YOUR VERSATILE DEMANDS

The Express Plus delivers premium customization in a Type I configuration, featuring a spacious 150" module with 72" headroom—providing the perfect foundation for both private and municipal departments to build their ideal emergency response vehicle.

Available across six chassis platforms, the Express Plus empowers departments to prioritize the exact features and specifications that drive your operational efficiency and patient care standards.

Purpose-built for adaptability, the Express Plus transforms according to your department's unique requirements while maintaining Braun's uncompromising reliability standards—ensuring your personnel have precisely the right tool for every emergency response situation.

#### **LED WHELEN WARNING & SCENE LIGHTS**

Maximum visibility on-road and on-scene with brighter, more efficient lights