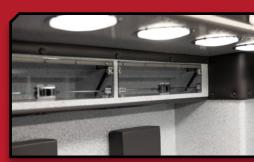

#### MAXIMUM EQUIPMENT STORAGE

Capacity inside and out to fit all your gear

#### **FULLY WELDED-IN ALUMINUM CABINETRY**

Crash-tested lightweight cabinets remain secure to protect lives