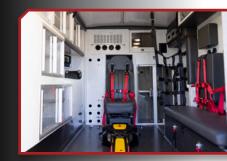

# TAILORED TO FIT YOUR VERSATILE DEMANDS

The Express Plus delivers premium customization in a Type I configuration, featuring a spacious 150" module with 72" headroom—providing the perfect foundation for both private and municipal departments to build their ideal emergency response vehicle.

#### 150" MODULE WITH 72" HEADROOM

Shorter module length designed with comforts of a larger module, perfect for an urban or rural service

#### **FULLY WELDED-IN ALUMINUM CABINETRY**

Crash-tested lightweight cabinets remain secure to protect lives